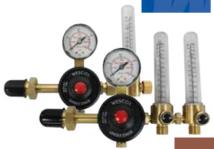

## **Flowmeters With Tube**

**Single Stage Regulators With Gauges** 

Wescol regulators are world renowned for

quality and reliability in the field. Available to suit almost every application in an almost

infinite variety of configurations.

| Part # | Product                          | Gas Type | Inlet<br>Connection | Outlet<br>Connection |
|--------|----------------------------------|----------|---------------------|----------------------|
| RE0376 | Flowmeter With Single Tube       | Inert    | 5/8" RH             | 3/8"                 |
| RE0375 | Purge Flowmeter With Double Tube | Inert    | 5/8" RH             | 3/8"                 |