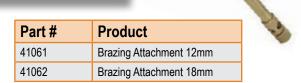

Set Consisting Of: Shank, 600mm Neck Tube, 50mm Burner Head, 5M LPG Hose, Gaugless Mini Pressure regulator with check valve

## **Compete LPG Set**

| Part # | Product                                  |
|--------|------------------------------------------|
| 41611  | Small Scale LPG Professional Heating Set |



## **Propane Shank**

| Part # | Product                                                    | Gas Type      | Inlet Connection |
|--------|------------------------------------------------------------|---------------|------------------|
| 41000  | Propane Shank with Shut-off Valve complete With Economiser | Propane (LPG) | 3/8" LH          |





## **Neck Tube**

| Part # | Product         |
|--------|-----------------|
| 41820  | Neck Tube 220mm |
| 41835  | Neck Tube 350mm |
| 41875  | Neck Tube 750mm |

## **Propane Burner Head**



| Part # | Product          |
|--------|------------------|
| 41730  | Burner Head 30mm |
| 41740  | Burner Head 40mm |
| 41750  | Burner Head 50mm |