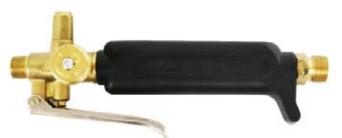

## **Propane Shank**

| Part # | Product                                                    | Gas Type      | Inlet Connection |
|--------|------------------------------------------------------------|---------------|------------------|
| 41000  | Propane Shank with Shut-off Valve complete With Economiser | Propane (LPG) | 3/8" LH          |