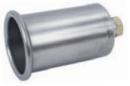

## **Propane Burner Head**

| Part # | Product          |
|--------|------------------|
| 41730  | Burner Head 30mm |
| 41740  | Burner Head 40mm |
| 41750  | Burner Head 50mm |